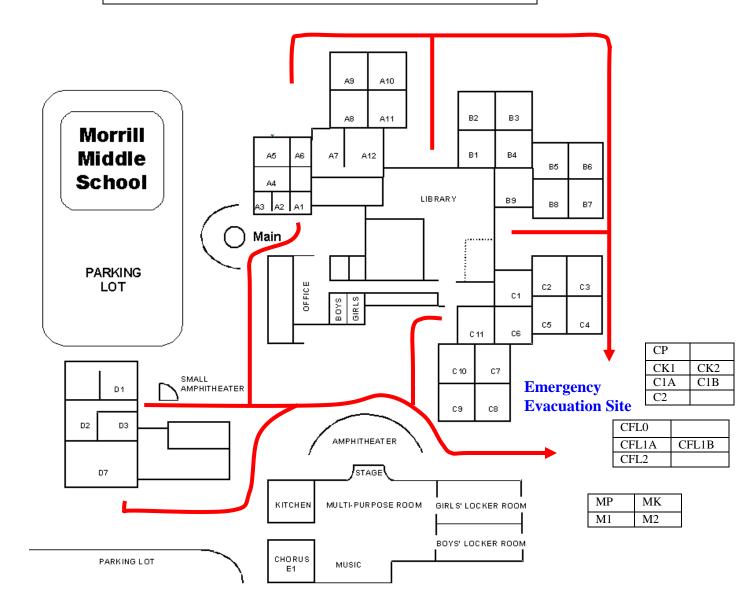

# **BCS Morrill Campus Emergency Evacuation Map**

# **Emergency Control Team Responsibility**

Morrill Campus Phone Number: 408-874-5874

Campus Manager - Collect the Emergency Preparedness Student Roll Form

Office Assistant – First Aids & Class lists, extra Roll Call sheet

Teachers – Take the Emergency Preparedness Student Roll Call

School Parent Volunteers / Parent Patrols -- Search and Rescue