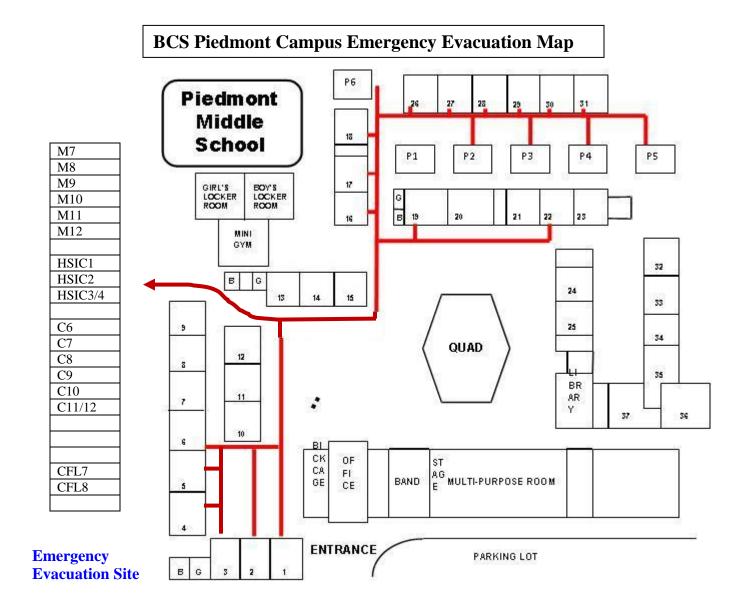

## **Emergency Control Team Responsibility**

Piedmont Campus Phone Number: 408-679-3325

Campus Manager – Collect the Emergency Preparedness Student Roll Form

Office Assistant – First Aids & Class lists, extra Roll Call sheet

Teachers – Take the Emergency Preparedness Student Roll Call

School Parent Volunteers / Parent Patrols -- Search and Rescue