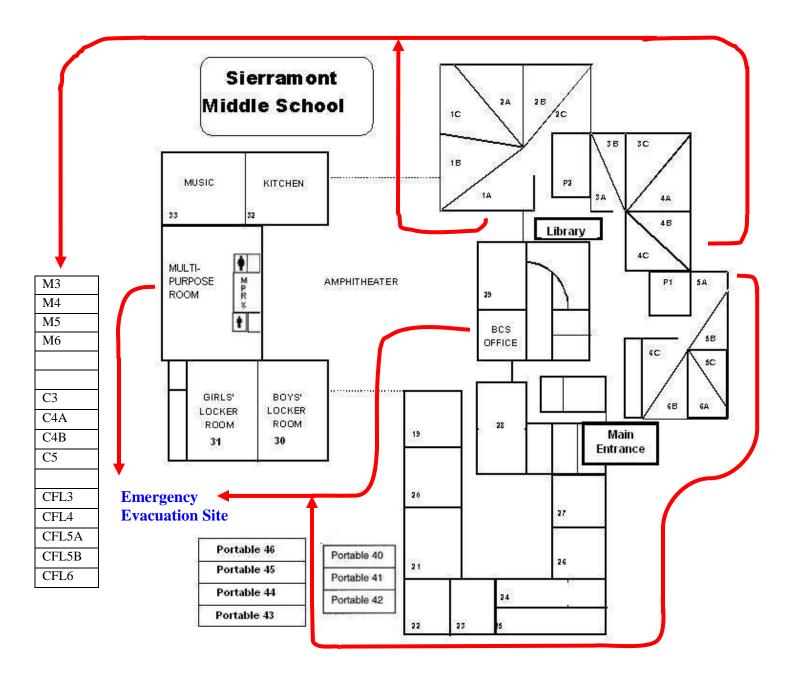

# **BCS Sierramont Campus Emergency Evacuation Map**

# **Emergency Control Team Responsibility**

Sierramont Campus Phone Number: 408-679-3326

Campus Manager – Collect the Emergency Preparedness Student Roll Form

Office Assistant – First Aids & Class lists, extra Roll Call sheet

Teachers – Take the Emergency Preparedness Student Roll Call

School Parent Volunteers / Parent Patrols -- Search and Rescue